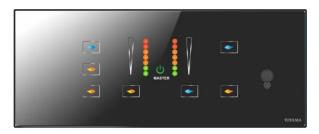

# Touch Art Remote 5+2 Zone

# **Description:**

Toyama Touch Art Blue switches are intelligent control devices that provides convenient and comfort to the user. Usage of SMD components not only ensures reliability but also makes the product highly compact for its functionality and features. The use of SMPS (Switch Mode Power supply) makes the Touch Art switches operational across countries from North America having 127V supply to European/Asian countries having 230Vsupply without any field setting. The switch will withstand a voltage of 440V for 3 minutes. The various functions can be performed from the wall unit or hand held IR remote. These switches will operate directly with TouchArt Blue Mobile App without any HUB/Gate or LAN.