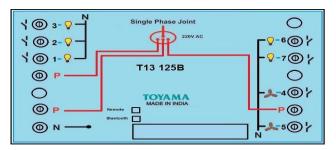

ers only |
| • | Number of Dimming Zones   | : 2                                                         |
| • | Load per Dimming zone     | : GLS bulbs 200W                                            |
|   |                           | Halogen lamps 100W or One Fan                               |
| • | Remote Operating range    | : 25 Feet                                                   |
| • | Operating Temperature     | : -10 to +55 °C                                             |
| • | Standby power Consumption | • <10mW                                                     |

• Standby power Consumption : <10mW

sales@toyamaindia.com | www.toyamaindia.com



- Bluetooth RF Transceiver : BLE 4.0
- Bluetooth Range : 25feet Open
- Android version : 4.4.4 and above

#### Wiring Diagram:



## **Mounting Bluetooth Switch On To Box:**



## **Note: Suitable For**

- Mounting on 6 module metal box (75mmX210mmX50mm)
- Use 1.5 Sq.mm flexible wires for Phase, Neutral & Load connections.

## **Safety Warnings:**

- If the input voltage increases to 440V the device will burn.
- Each on/off circuit is rated to 5A **resistive** load only. If the load is greater than the specification the device will be damaged and will no longer functions.
- If it is LED or CFL fittings connect one or two only per circuit. Anything more may weld the switch contacts and leave the loads permanently ON
- Each dimmer circuit is for 200Watts resistive load or below 120 Watt fan only.
- Do not connect LED or CFL fixtures to Dimming circuits. The device will be damaged.
- If a direct short is created on th