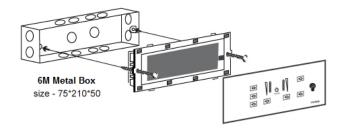

## **Mounting Bluetooth Switch On To Box:**

## **Note: Suitable For**

- Mounting on 6 module metal box (75mmX210mmX50mm)
- Use 1.5 Sq.mm flexible wires for Phase, Neutral & Load connections.